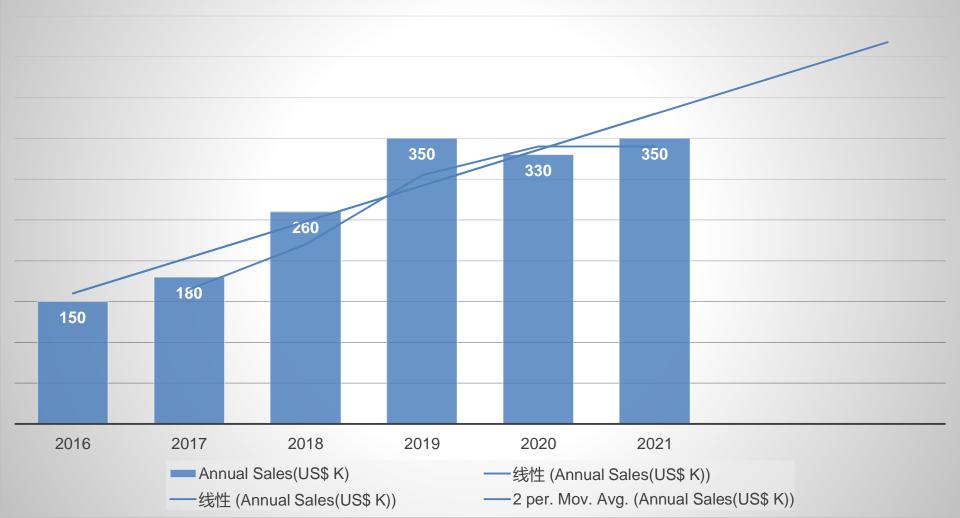

### Annual Sales(US\$ K)

#### 2021 Sales PCT.%

2021 Sales PCT.%

6.2% sales increased in 2021 compared with 2020.European market got much marketing share while North American falling down much.