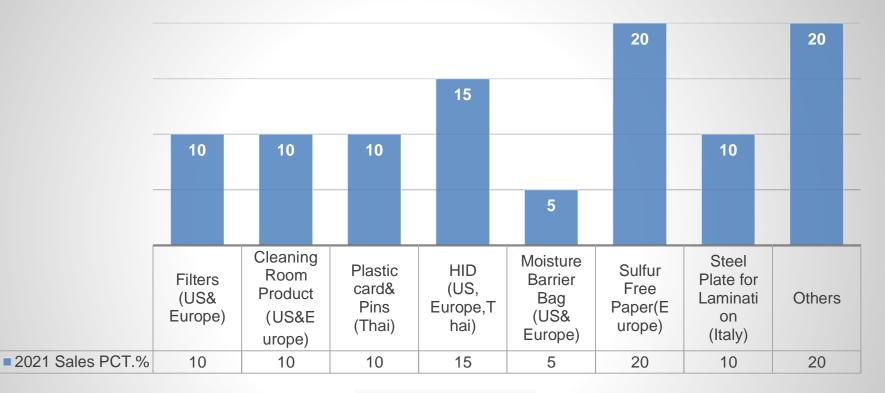

#### **APPLICATION SCENARIO—PCB PACKING**

Among these 8 series of pcb materials,pcb packing materials is the best shipping product in this year especially for Sulphur free paper.

We look forward to working with our partners through this special period!