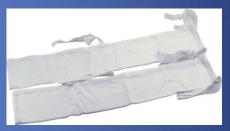

#### **APPLICATION SCENARIO—PCB PACKING**

Among these 8 series of pcb materials,pcb packing materials is the best shipping product in this year especially for Sulphur free paper.

We look forward to working with our partners through this special period!