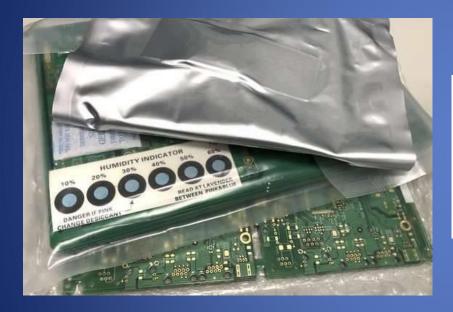

#### **APPLICATION SCENARIO—PCB PACKING**

Among these 8 series of pcb materials,pcb packing materials is the best shipping product in this year especially for Sulphur free paper.

We look forward to working with our partners through this special period!